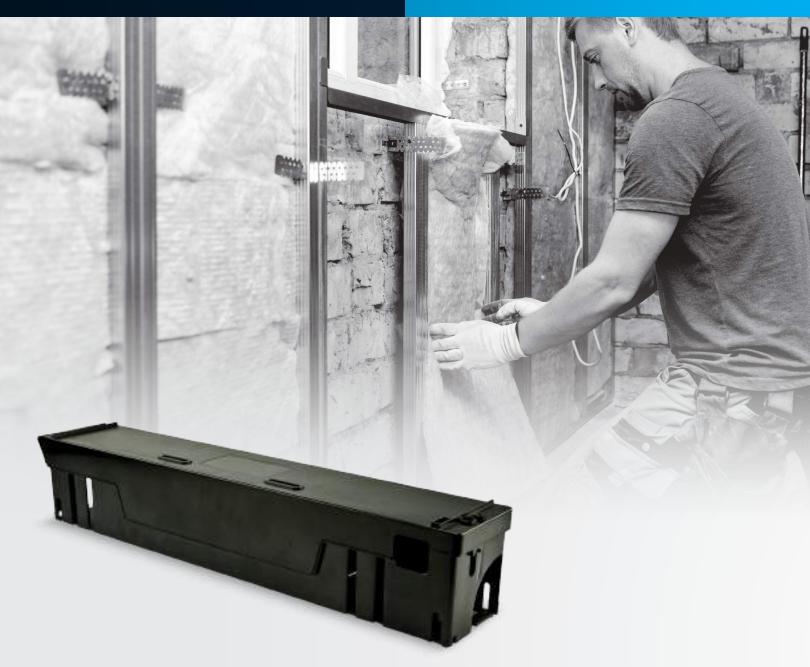

## Big Snap-E cover

# THE WORLD'S BEST RAT TRAP COVER

The Big Snap-E® Cover keep traps and catches out of sight and keeps children and pets away from rodents and traps. Big Snap-E® Cover requires no chemicals and are constructed with durable ABS plastic. Easily clean and reuse for years.

Inspection holes on top of Snap- $E^{\otimes}$  Covers allow fast checking of traps.

\* Big Snap- $E^{\otimes}$  Rat Traps not included with cover

Our Big Snap-E® Covers are constructed of durable ABS plastic. They resist stains and odors, are easy to clean and can be reused for years of rodent control.