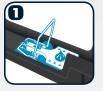

### Big Snap-E° COVER: INSTRUCTIONS

To remove the cover top, push the button beside the tunnel entrance. Hold the base down and lift top to open. Once traps are placed inside the cover, place bait in cup of trap and pull back on the upright bar until it locks firmly in the catch.

Place the baited Big Snap-E<sup>®</sup> Cover next to wall near pest activity. To monitor the trap, use the inspection holes on top to see if the trap has been triggered.

- Simply place bait in pre-formed bait cup.
- Place trap in cover before setting. With cover on a flat surface, pull back slowly on upright bar of trap until it locks firmly in catch. Trap is set when bar is in vertical position.
- **3** Pull back slightly on upright bar until rodent is released.