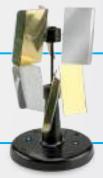

Hidden Trap and Catch

The enclosure keep traps and catches out of site.

#### **✓** Unique Design

- Trap utilizes two Big Snap-E® Rat Traps (traps not included).
- Can convert to bait box.

#### **Blends into the Environment**

- Slim profile to fit in small areas.
- · See-through tunnel.

- Travels just half the distance of old-fashioned wooden traps for a faster response time and a quick, clean catch.
- Easy to set. Easy to release after use. Your fingers never touch the rodent.