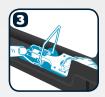

Place the baited Big Snap-E<sup>®</sup> Cover next to wall near pest activity. To monitor the trap, use the inspection holes on top to see if the trap has been triggered.

- Simply place bait in pre-formed bait cup.
- Place trap in cover before setting. With cover on a flat surface, pull back slowly on upright bar of trap until it locks firmly in catch. Trap is set when bar is in vertical position.
- **3** Pull back slightly on upright bar until rodent is released.