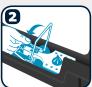

### Big Snap-E° COVER: INSTRUCTIONS

To remove the cover top, push the button beside the tunnel entrance. Hold the base down and lift top to open. Once traps are placed inside the cover, place bait in cup of trap and pull back on the upright bar until it locks firmly in the catch.

Place the baited Big Snap-E<sup>®</sup> Cover next to wall near pest activity. To monitor the trap, use the inspection holes on top to see if the trap has been triggered.

- Simply place bait in pre-formed bait cup.
- Place trap in cover before setting. With cover on a flat surface, pull back slowly on upright bar of trap until it locks firmly in catch. Trap is set when bar is in vertical position.
- **3** Pull back slightly on upright bar until rodent is released.