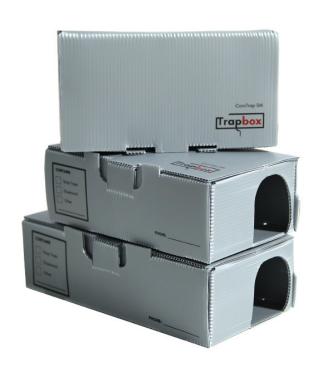

## CoroTrap SM

4.65"D x 2.7"H x 9"W 100 unit case Glue Boards & Mouse Snap Traps

### CoroTrap LR

5.95"D x 3.2"H x 10.75"W 100 unit case Glue Boards & Mouse Snap Traps

### CoroTrap TSM

3"D x 2.7"H x 10"W 100 unit case Glue Boards & Mouse Snap Traps

### CoroTrap TLR

4.2"D x 4"H x 15"W 100 unit case Glue Boards & Rat Snap Traps