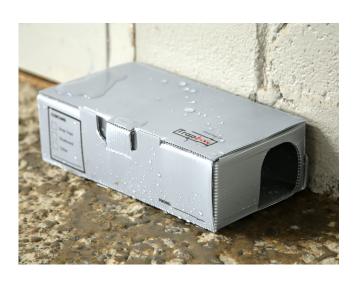

WATERPROOF • REUSABLE • AFFORDABLE

Multi-catch trap in corrugated plastic.

To monitor small size rodents and crawling insects.

Recommended in areas where the use of rodenticides is restricted or prohibited.

## **WATERPROOF**

Ideal for use in humid areas where surfaces are often wet due to constant washing.

## **OPAQUE**

The grey corrugated plastic blocks a large portion of the light which makes it a more attractive station for rodents.

#### **DURABLE**

The material is robust, reusable and flexible, which reduces the chances of breakage. Simply clean before relocating.