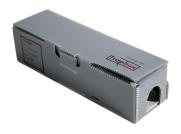

## CoroTrap SM

4.65"D x 2.7"H x 9"W 100 unit case Glue Boards & Mouse Snap Traps

### CoroTrap LR

5.95"D x 3.2"H x 10.75"W 100 unit case Glue Boards & Mouse Snap Traps

### CoroTrap TSM

3"D x 2.7"H x 10"W 100 unit case Glue Boards & Mouse Snap Traps

### CoroTrap TLR

4.2"D x 4"H x 15"W 100 unit case Glue Boards & Rat Snap Traps