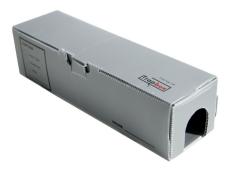

## CoroTrap SM

4.65"D x 2.7"H x 9"W 100 unit case Glue Boards & Mouse Snap Traps

### CoroTrap LR

5.95"D x 3.2"H x 10.75"W 100 unit case Glue Boards & Mouse Snap Traps

### CoroTrap TSM

3"D x 2.7"H x 10"W 100 unit case Glue Boards & Mouse Snap Traps

### CoroTrap TLR

4.2"D x 4"H x 15"W 100 unit case Glue Boards & Rat Snap Traps