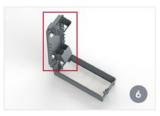

## FZ KAT<sup>®</sup>

Guide wall prevents the rodent from going behind the station, leading it inside instead.

Accommodates two mouse snap traps, each snapped in place on the retainer plug, reducing accidental trips and easy cleaning or replacement. Snap traps sold separately.