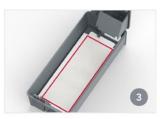

Innovative design includes built-in ramps on lid.

Built-in ramps mate with the base to create a smooth surface, leading mice and insects to the deadfall.

Uses standard multi-catch TC glue boards that are completely concealed—and secured in place so they won't fall out or get stuck to the lid.