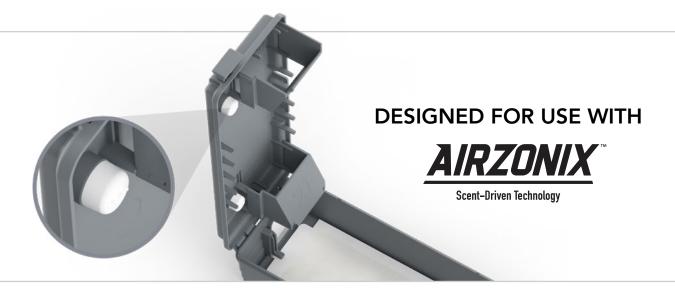

Push-lock button enables quick access.

Optional VM Products Universal Key lock also available.

Lid opens from right to left for easy opening and servicing, even when installed close to walls.

Lid can accommodate Airzonix caps to simplify monitoring.