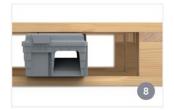

t's made of durable plastic that eliminates the rust and sharp edges that can be found with traditional multi-catch stations. Plus, it helps your team save time with unique features that allow for quick, easy opening and servicing.





Innovative design includes built-in ramps on lid.



Built-in ramps mate with the base to create a smooth surface, leading mice and insects to the deadfall.



Uses standard multi-catch TC glue boards that are completely concealed—and secured in place so they won't fall out or get stuck to the lid.



Push-lock button enables quick access.



Optional VM Products Universal Key lock also available.



Lid opens from right to left for easy opening and servicing, even when installed close to walls.



Lid can accommodate Airzonix caps to simplify monitoring.



Fits in a skid—bottom lead boards, front, or back.

## FZ KAT<sup>®</sup>



Guide wall prevents the rodent from going behind the station, leading it inside instead.



Accommodates two mouse snap traps, each snapped in place on the retainer plug, reducing accidental trips and easy cleaning or replacement. Snap traps sold separately.



Barcode attached to lid provides a permanent inspection point, allowing easy scanning, mapping, and logging as part of IPM field solutions.



Optional securing wall mount with double-sided foam tape and acrylic adhesive, ideal for long-lasting installation and custom label solutions.



Smooth edges allow for easy, risk-free maintenance and the durable design limits damage.



Made from recycled plastic to withstand the elements and remain rust-free.