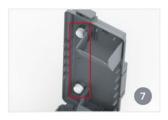

## FZ KAT<sup>®</sup>

Guide wall prevents the rodent from going behind the station, leading it inside instead.

Accommodates two mouse snap traps, each snapped in place on the retainer plug, reducing accidental trips and easy cleaning or replacement. Snap traps sold separately.