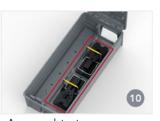

## FZ KAT<sup>®</sup>

Guide wall prevents the rodent from going behind the station, leading it inside instead.

Accommodates two mouse snap traps, each snapped in place on the retainer plug, reducing accidental trips and easy cleaning or replacement. Snap traps sold separately.