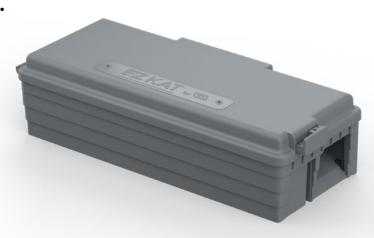

## INNOVATIVE RAMP DESIGN. **MULTI-CATCH EFFECTIVENESS.**

The multi-catch station—modernized. The EZ Kat™ multi-catch station from the VM Innovation Lab features a low-profile deadfall design with built-in commitment ramps that enable multiple catches of mice and insects. It's made of durable plastic that eliminates the rust and sharp edges that can be found with traditional multi-catch stations. Plus, it helps your team save time with unique features that allow for quick, easy opening and servicing.

Private label available.

EZ Kat™ - Veseris #882825