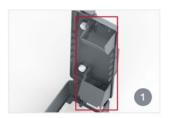

Push-lock button enables quick access.

Optional VM Products Universal Key lock also available.

Lid opens from right to left for easy opening and servicing, even when installed close to walls.

Lid can accommodate Airzonix caps to simplify monitoring.