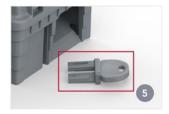

## FZ KAT<sup>®</sup>

Guide wall prevents the rodent from going behind the station, leading it inside instead.

Accommodates two mouse snap traps, each snapped in place on the retainer plug, reducing accidental trips and easy cleaning or replacement. Snap traps sold separately.