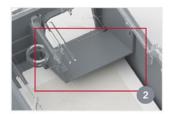

## FZ KAT<sup>®</sup>

Guide wall prevents the rodent from going behind the station, leading it inside instead.

Accommodates two mouse snap traps, each snapped in place on the retainer plug, reducing accidental trips and easy cleaning or replacement. Snap traps sold separately.