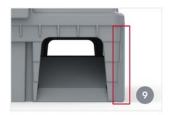

## FZ KAT<sup>®</sup>

Guide wall prevents the rodent from going behind the station, leading it inside instead.

Accommodates two mouse snap traps, each snapped in place on the retainer plug, reducing accidental trips and easy cleaning or replacement. Snap traps sold separately.