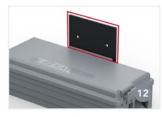

Push-lock button enables quick access.

Optional VM Products Universal Key lock also available.

Lid opens from right to left for easy opening and servicing, even when installed close to walls.

Lid can accommodate Airzonix caps to simplify monitoring.

Barcode attached to lid provides a permanent inspection point, allowing easy scanning, mapping, and logging as part of IPM field solutions.

Optional securing wall mount with double-sided foam tape and acrylic adhesive, ideal for long-lasting installation and custom label solutions.