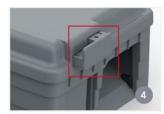

Barcode attached to lid provides a permanent inspection point, allowing easy scanning, mapping, and logging as part of IPM field solutions.

Optional securing wall mount with double-sided foam tape and acrylic adhesive, ideal for long-lasting installation and custom label solutions.