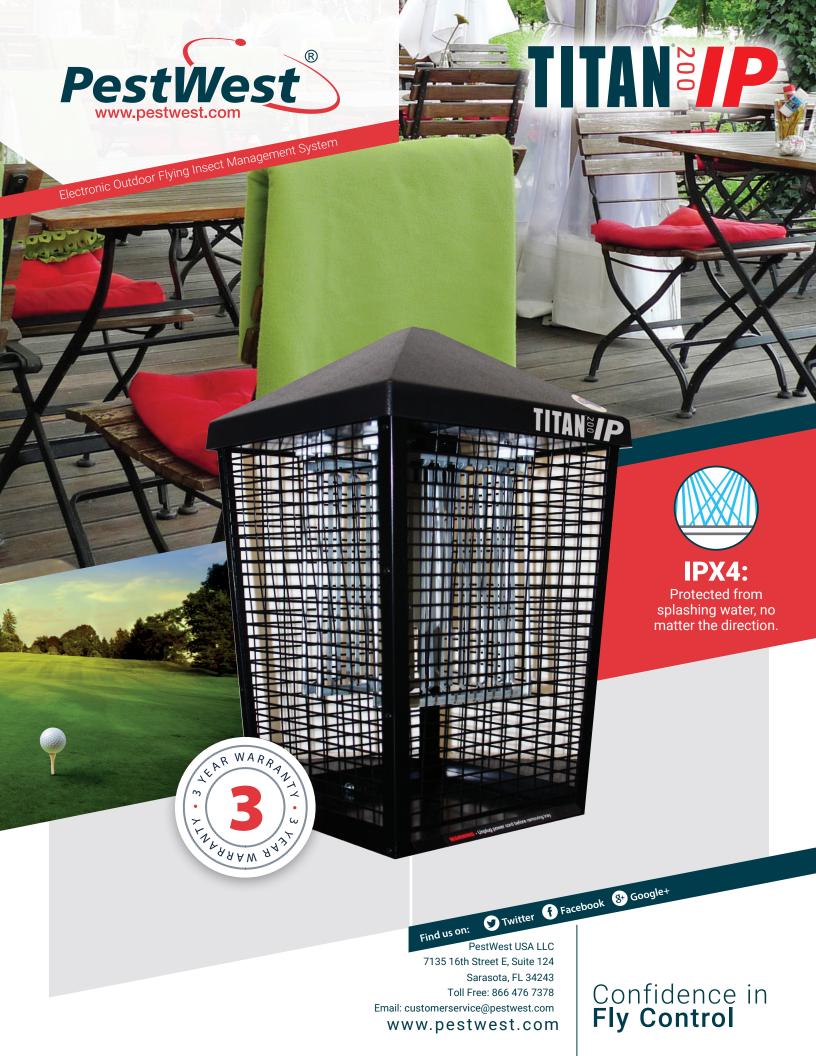

# Robust Outdoor System

With a splash-proof rating to IPX4, easy installation, and low operational costs, Titan's weather-proof design is optimal for ranches with livestock, zoos, orchards, golf courses, and many other outdoor areas.