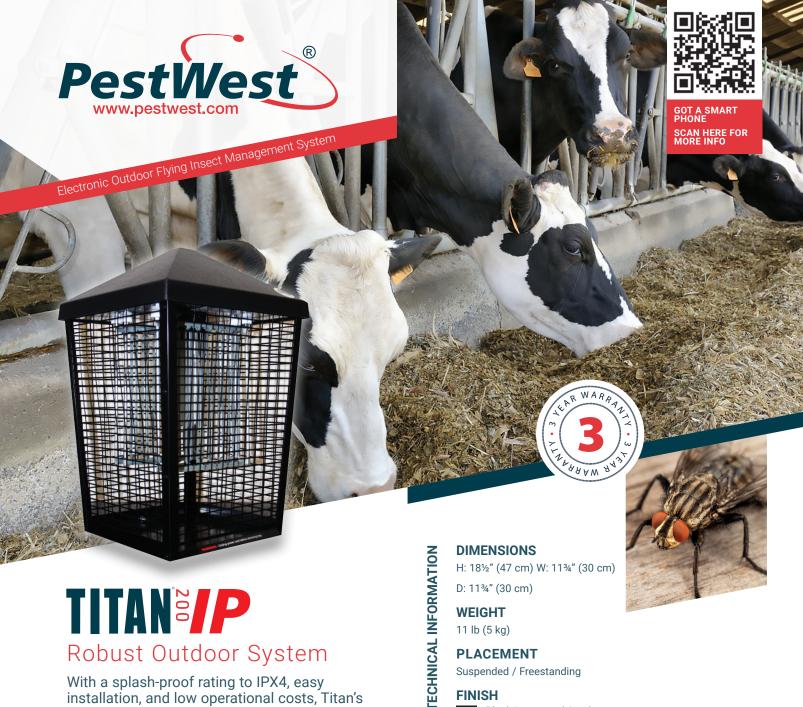

# Robust Outdoor System

With a splash-proof rating to IPX4, easy installation, and low operational costs, Titan's weather-proof design is optimal for ranches with livestock, zoos, orchards, golf courses, and many other outdoor areas.

Environmentally responsible, robust and powerful, the Titan 200 IP is engineered with a metal casing and quality industrial transformer. Optimal eradication of flying insects for years to come. Servicing is quick with easy access to both the catch-tray and powerful 18 Watt lamp.

11 lb (5 kg)

### **PLACEMENT**

Suspended / Freestanding

#### **FINISH**

Black Lacquered Steel Product code: 120-000151