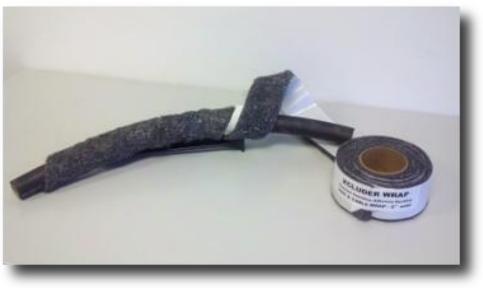

## Applications

- Wrap around cables or electrical wires to prevent rodents from gnawing
- Seal gaps in buildings and enclosures to prevent rodent and pest entry – door frames, window frames, attic vents, access panels, etc.
- Any difficult location where adhesion is important
- Install on any clean, dry surface including wood, metal, plastic, and fiberglass.