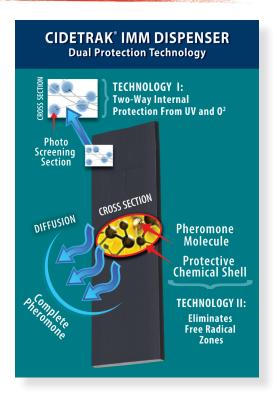

### Insect mating disruption is extensively used in global agriculture.

At Trécé we are proud to bring this proven technology and our latest technological concept in integrated pest management, the **NEW CIDETRAK**\***IMM**, an intelligently simple high performance dispenser for Indianmeal Moth mating disruption. Designed to prevent mating, by sending Indianmeal Moths into a state of confusion - the male cannot find the female.

#### **Features:**

- Prevents mating
- · 3-way effect on mating
- Often more effective than insecticides over time
- Continuous preventative strategy
- Broad spectrum for many moths
- · Works in multiple environments
- Non-toxic
- Reduces toxic insecticide use
- Reduces frequency of toxic space treatments

#### **Benefits:**

- Reduces or eliminates larvae and populations
- False trail following, trail masking and antennal overload
- · Cost effective insect management
- · 24-7 results
- One easy application; economical
- Flexible and effective for sensitive users
- Less interruption from plant shutdowns for insect control
- Reduced worker and consumer concerns
- · Less interruption, labor cost savings, less residue