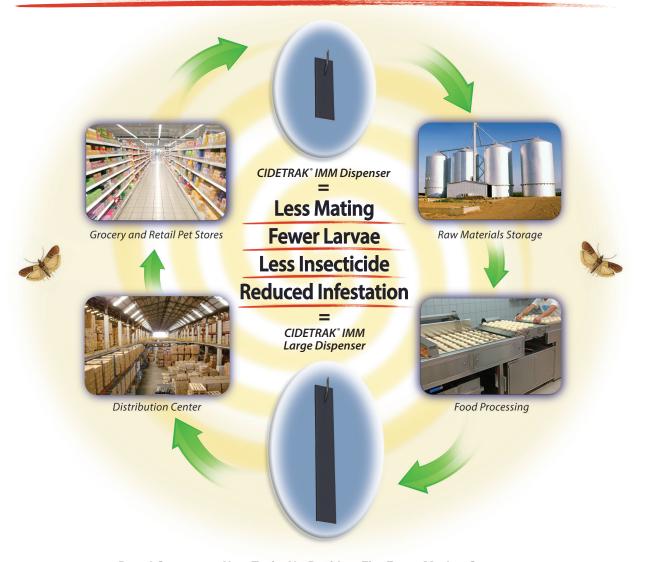

### Insect mating disruption is extensively used in global agriculture.

At Trécé we are proud to bring this proven technology and our latest technological concept in integrated pest management, the **NEW CIDETRAK**\***IMM**, an intelligently simple high performance dispenser for Indianmeal Moth mating disruption. Designed to prevent mating, by sending Indianmeal Moths into a state of confusion - the male cannot find the female.

#### Storage:

Birdseed storage & packaging Cocoa bean storage Coffee bean storage Dry bean storage Grain storage Peanut and other Nut storage Popcorn storage & packaging Spice storage & packaging

#### **Food Processing:**

Chocolate/confectionery manufacturing Cereal & Baked goods manufacturing Pasta manufacturing Pet food manufacturing Other food processing manufacturing

#### **Distribution Centers:**

Retail

#### Retail Stores:

Grocery and Pet

Protected Stored Products Start with

Visit our website: www.trece.com or call 1-866-785-1313.