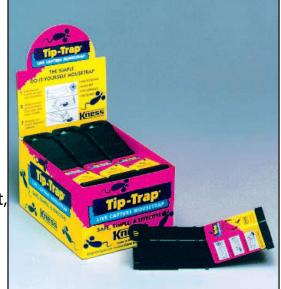

## TIP-TRAP The Simple Do-It-Yourself Mousetrap

The TIP-TRAP was designed for residential and commercial use. This unit is safe, simple and effective because it is easy to bait, easy to set, and easy to releas

The TIP-TRAP has many features and benefits:

Easy Realease/Disposal- No need to touch the rodent. Neat, clean and sanitary.

Simple Set- Quick and easy placement of the TIP-TRAP. No fingers caught in traps.

Durable Polypropylene Construction- Makes the TIP-TRAP strong and longer lasting.

Unique Design- No harmful chemicals, baits or poisons.

Safe to use around children and pets. Resistant to stain and odors.

Versatile Trap- Can be used in home, business, factories and schools. Can be used everywhere.