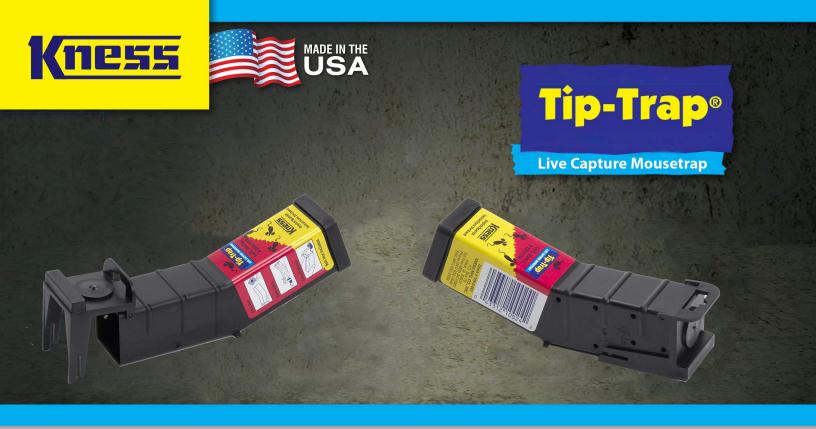

## TIP-TRAP The Simple Do-It-Yourself Mousetrap

The TIP-TRAP was designed for residential and commercial use. This unit is safe, simple and effective because it is easy to bait, easy to set, and easy to releas

The TIP-TRAP has many features and benefits:

Easy Realease/Disposal- No need to touch the rodent. Neat, clean and sanitary.

Simple Set- Quick and easy placement of the TIP-TRAP. No fingers caught in traps.

Durable Polypropylene Construction- Makes the TIP-TRAP strong and longer lasting.

Unique Design- No harmful chemicals, baits or poisons.

Safe to use around children and pets. Resistant to stain and odors.

Versatile Trap- Can be used in home, business, factories and schools. Can be used everywhere.