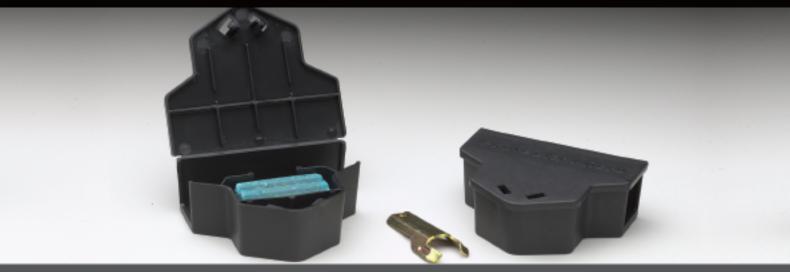

**Tamper-Resistant Mouse Bait Station** 

# Protecta® Micro

## ✓ Fully-functional

- Compact size provides discreet, out-of-view placement in tight baiting areas
- Fits where other stations can't gets bait close to the pest
- Rigid, heavy-duty plastic polymer construction

### ✓ Easy-to-Use

- Existing Bell two-prong key provides easy access without extra hassle
- Blox drop easily into bait compartment for a secure fit
- Automatically locks when closed keeping bait away from intruders