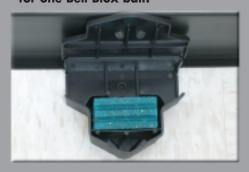

# **COMPACT SIZE - BIG VALUE**

Compact size and unique shape fit virtually anywhere.

Bait compartment provides secure fit for one Bell Blox bait.

### ✓ Easy-to-Use

- Existing Bell two-prong key provides easy access without extra hassle
- Blox drop easily into bait compartment for a secure fit
- Automatically locks when closed keeping bait away from intruders