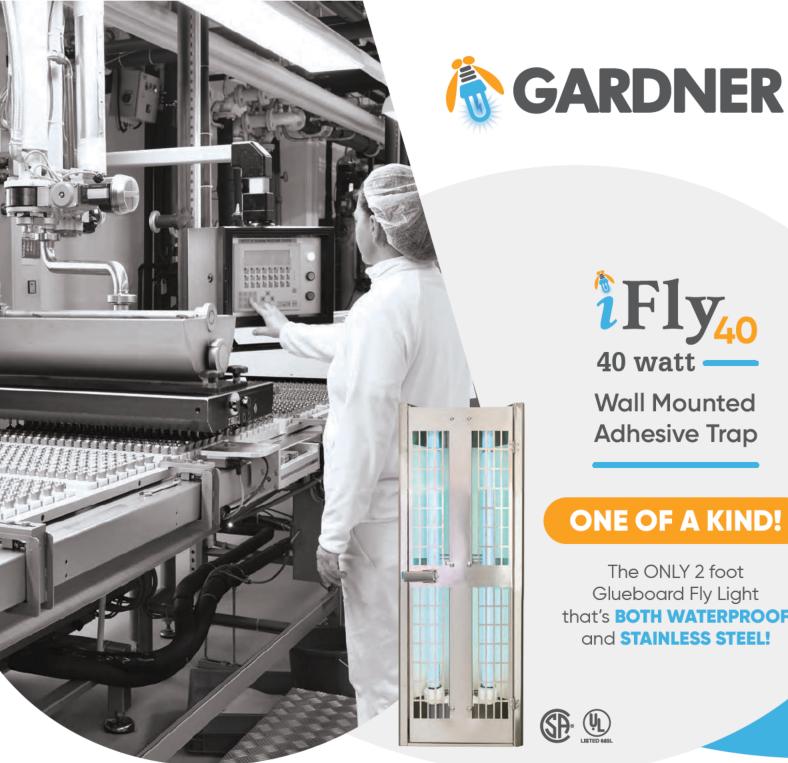

Fly<sub>40</sub> 40 watt

**Wall Mounted Adhesive Trap** 

## **ONE OF A KIND!**

The ONLY 2 foot Glueboard Fly Light that's **BOTH WATERPROOF** and **STAINLESS STEEL!** 

Premium Industrial fly lights

Recommended and Approved by Health Inspectors

Non Toxic **Chemical Free** 

Conforms to IP 65 rating

Traps all kinds of flying insects

# **Premium Industrial Insect Traps**

- Dust proof and waterproof
- Energy-efficient U.V. insect lamps (2 20 watt)
- Attraction range: 1250 sq. ft.
- Uses one 12" x 22" water resistant glueboard
- 2-year limited warranty

| PRODUCT                                                                                                                   | PART NUMBER |
|---------------------------------------------------------------------------------------------------------------------------|-------------|
| iFly40 with shatterproof bulbs  Dimensions: 11"w x 28"h x 5"d  Color/material: stainless steel  UV light output: 40 watts | FL-40WP     |
| BULBS                                                                                                                     | PART NUMBER |
| 20 watt 24" FEP sleeved lamps                                                                                             | EL-07T820S  |
| GLUEBOARD                                                                                                                 | PART NUMBER |
| 12" x 22" water resistant glueboards                                                                                      | EL-79       |