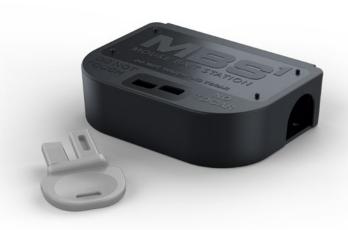

## **Compact & Durable Mouse Bait Station**

The MBS<sup>1®</sup> is the ideal multifunctional bait station for use in tight spaces. Compact in size, its large internal area includes a metal rod to skewer soft and block baits. Optional baiting tray for insects makes it the versatile and dependable choice for LEED-certified buildings. 100% American made.

Compact, durable design.

Raised lip around the front of the station deters unwanted entry.

Smooth design and drainage holes prevent mold growth or insect harborage.

Large bait area accommodates most block baits and multiple pieces of soft bait.