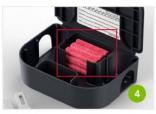

Compact, durable design.

Raised lip around the front of the station deters unwanted entry.

Smooth design and drainage holes prevent mold growth or insect harborage.

Large bait area accommodates most block baits and multiple pieces of soft bait.

Comes standard with metal rod to skewer soft bait or secure block baits into the station.

Ideal for putting insect bait stations into LEED-certified structures. (insect bait tray optional)

Uses VM Products' universal key.