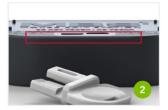

Comes standard with metal rod to skewer soft bait or secure block baits into the station.

Ideal for putting insect bait stations into LEED-certified structures. (insect bait tray optional)

Uses VM Products' universal key.