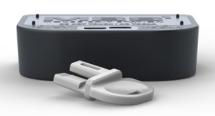

## **Compact & Durable Mouse Bait Station**

The MBS<sup>1®</sup> is the ideal multifunctional bait station for use in tight spaces. Compact in size, its large internal area includes a metal rod to skewer soft and block baits. Optional baiting tray for insects makes it the versatile and dependable choice for LEED-certified buildings. 100% American made.

Compact, durable design.

Raised lip around the front of the station deters unwanted entry.

Smooth design and drainage holes prevent mold growth or insect harborage.

Large bait area accommodates most block baits and multiple pieces of soft bait.

Comes standard with metal rod to skewer soft bait or secure block baits into the station.

Ideal for putting insect bait stations into LEED-certified structures. (insect bait tray optional)

Uses VM Products' universal key.