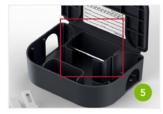

Compact, durable design.

Raised lip around the front of the station deters unwanted entry.

Smooth design and drainage holes prevent mold growth or insect harborage.

Large bait area accommodates most block baits and multiple pieces of soft bait.