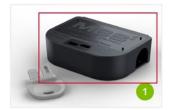

Compact, durable design.

Raised lip around the front of the station deters unwanted entry.

Smooth design and drainage holes prevent mold growth or insect harborage.

Large bait area accommodates most block baits and multiple pieces of soft bait.

Comes standard with metal rod to skewer soft bait or secure block baits into the station.

Ideal for putting insect bait stations into LEED-certified structures. (insect bait tray optional)

Uses VM Products' universal key.