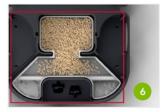

Compact, durable design.

Raised lip around the front of the station deters unwanted entry.

Smooth design and drainage holes prevent mold growth or insect harborage.

Large bait area accommodates most block baits and multiple pieces of soft bait.

Comes standard with metal rod to skewer soft bait or secure block baits into the station.

Ideal for putting insect bait stations into LEED-certified structures. (insect bait tray optional)

Uses VM Products' universal key.