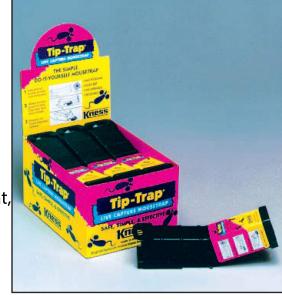

Live Capture Mousetrap

## TIP-TRAP The Simple Do-It-Yourself Mousetrap

The TIP-TRAP was designed for residential and commercial use. This unit is safe, simple and effective because it is easy to bait, easy to set, and easy to releas

The TIP-TRAP has many features and benefits: Easy Realease/Disposal- No need to touch the rodent. Neat, clean and sanitary.

- Simple Set- Quick and easy placement of the TIP-TRAP. No fingers caught in traps.
- Durable Polypropylene Construction- Makes the TIP-TRAP strong and longer lasting.
- Unique Design- No harmful chemicals, baits or poisons. Safe to use around children and pets. Resistant to stain and odors.
- Versatile Trap- Can be used in home, business, factories and schools. Can be used everywhere.