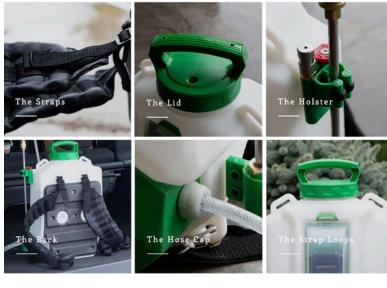

Additional argonomic improvements make FlowZone series 2 sprayers comfortable and intuitive to work with. Welcome padded backpack straps, a redesigned tank lid, the snap in holster, foam back padding, a screw-on hose cap, additional strap loop positioning and a sealed battery compartment.