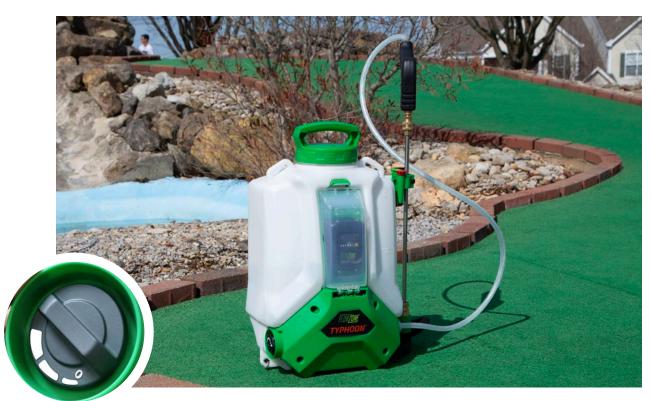

## TYPHOON 2V

## VARIABLE PRESSURE

Introducing the ultra-versatile Typhoon 2V. Faturing a rotating knob, you now have the option to select the perfect working pressure for every job; from 8 psi to 115 psi!

+1803-339-2500 | sales@fzspray.com | www.fzspray.com | ©WESSOL, LLC 2019

## SPECS:

MSRP: Tank Capacity: Low/High Pressure: Battery Charger: Spray Time: Flow Rate: Spray Distance: Seal Type: Gross/Net Weight: Packaging Size: \$329.99 4-Gallons 8 - 115 psi 18V/5.2Ah 21V/3A Up to 3.25 hrs Up to 0.70 gal/min >30 ft Viton 16 / 14 lbs 13.9" x 8.7" x 22.2"